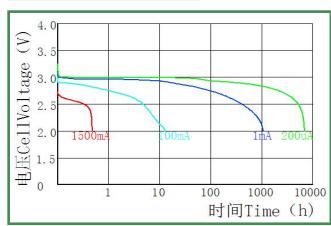

# **Electrical Characteristics**

Website:www.jzbattery.com

A ISO9001:2008 Certified Company

# **Basic Specification**

| Nominal capacity ( at 10mA, 23±2℃ 2.0V) | 1500mAh      |
|-----------------------------------------|--------------|
| Nominal voltage                         | 3.0V         |
| Standard discharge current              | 1.0mA        |
| Maximum continuous current              | 1500mA       |
| Maximum pulse current                   | 3000mA       |
| Self Discharge Rate                     | ≤1% per year |
| Operating temperature range             | -40℃~+85℃    |
| Storage temperature (reconnimemded)     | 10℃~+30℃     |
| Max. dimensions (mm)                    | Ф17.0×33.5   |
| Weight                                  | 20g          |