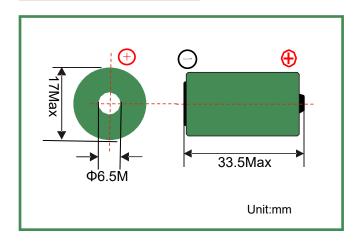

### Mechanical Dimension

# **Basic Specification**

| Nominal capacity ( at 10mA, 23±2℃ 2.0V) | 1500mAh      |
|-----------------------------------------|--------------|
| Nominal voltage                         | 3.0V         |
| Standard discharge current              | 1.0mA        |
| Maximum continuous current              | 1500mA       |
| Maximum pulse current                   | 3000mA       |
| Self Discharge Rate                     | ≤1% per year |
| Operating temperature range             | -40℃~+85℃    |
| Storage temperature (reconnimemded)     | 10℃~+30℃     |
| Max. dimensions (mm)                    | Ф17.0×33.5   |
| Weight                                  | 20g          |