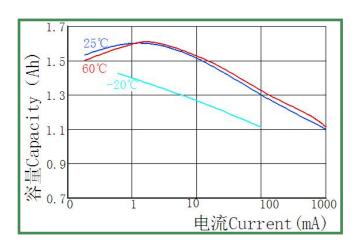

# **Electrical Characteristics**

Website:www.jzbattery.com

A ISO9001:2008 Certified Company

# **Basic Specification**

| Nominal capacity ( at 10mA, 23±2℃ 2.0V) | 1500mAh      |
|-----------------------------------------|--------------|
| Nominal voltage                         | 3.0V         |
| Standard discharge current              | 1.0mA        |
| Maximum continuous current              | 1500mA       |
| Maximum pulse current                   | 3000mA       |
| Self Discharge Rate                     | ≤1% per year |
| Operating temperature range             | -40℃~+85℃    |
| Storage temperature (reconnimemded)     | 10℃~+30℃     |
| Max. dimensions (mm)                    | Ф17.0×33.5   |
| Weight                                  | 20g          |