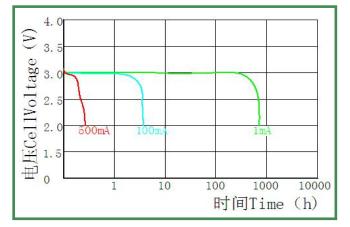

### **Electrical Characteristics**

### **Basic Specification**

| Nominal capacity ( at 10mA, 23±2°C 2.0V)      | 850mAh              |
|-----------------------------------------------|---------------------|
| Nominal voltage                               | 3.0V                |
| Standard discharge current                    | 1.0mA               |
| Maximum continuous current                    | 1000mA              |
| Maximum pulse current                         | 2000mA              |
| Self Discharge Rate                           | ≤1% per year        |
| Operating temperature range                   | <b>-40°℃~+85°</b> ℃ |
| Storage temperature (reco <i>t</i> nitmended) | <b>10℃~+30</b> ℃    |
| Max. dimensions (mm)                          | Φ15.5×27.0          |
| Weight                                        | 13g                 |