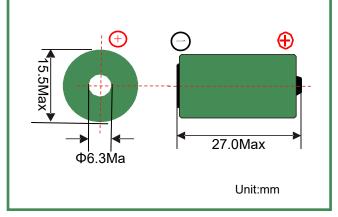

Mechanical Dimension

### **Basic Specification**

| Nominal capacity ( at 10mA, 23±2°C 2.0V)      | 850mAh              |
|-----------------------------------------------|---------------------|
| Nominal voltage                               | 3.0V                |
| Standard discharge current                    | 1.0mA               |
| Maximum continuous current                    | 1000mA              |
| Maximum pulse current                         | 2000mA              |
| Self Discharge Rate                           | ≤1% per year        |
| Operating temperature range                   | <b>-40°℃~+85°</b> ℃ |
| Storage temperature (reco <i>t</i> nitmended) | <b>10℃~+30</b> ℃    |
| Max. dimensions (mm)                          | Φ15.5×27.0          |
| Weight                                        | 13g                 |