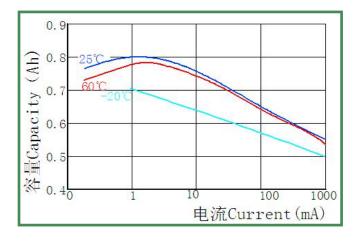

### **Electrical Characteristics**

### **Basic Specification**

| Nominal capacity ( at 10mA, 23±2°C 2.0V)      | 850mAh              |
|-----------------------------------------------|---------------------|
| Nominal voltage                               | 3.0V                |
| Standard discharge current                    | 1.0mA               |
| Maximum continuous current                    | 1000mA              |
| Maximum pulse current                         | 2000mA              |
| Self Discharge Rate                           | ≤1% per year        |
| Operating temperature range                   | <b>-40°℃~+85°</b> ℃ |
| Storage temperature (reco <i>t</i> nitmended) | <b>10℃~+30</b> ℃    |
| Max. dimensions (mm)                          | Φ15.5×27.0          |
| Weight                                        | 13g                 |